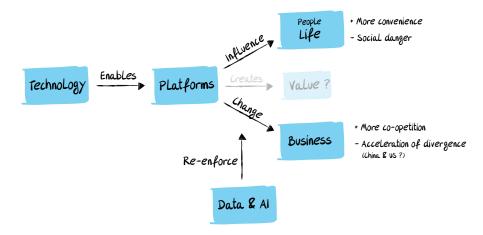

## 2. Networks & platforms - The new means of value creation

3. The ecosystem inside - Rethinking the organization